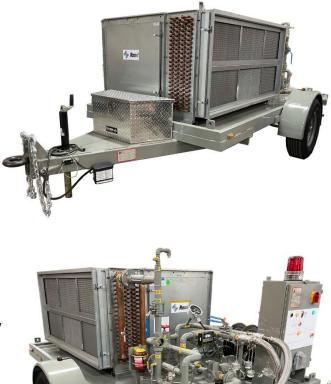

## **BA-PTOC** PORTABLE TRANSFORMER OIL COOLER

**Baron USA** portable transformer oil cooling units are designed to circulate transformer oil in and to provide supplemental cooling to a transformer.

**FLOW RATE:** The flow rate is adjustable from 0 to 30 gallons per minute through the use of a bypass globe valve.

**OIL COOLING CAPABILITY:** is provided by a Horizontal Air/Oil fan cooler with the following features:

- Fan: 6,600 cfm @ 0.9" TSP with 3 HP motor
- Flat filter section with 2" cleanable filters
- Heat removal: approximately 340 MBH (based on 80C / 176F entering @ 30 gpm; oil leaving oil at 68C / 155F with 95F ambient). Will vary with inlet conditions, flow rate and ambient temperature.

## STANDARD FEATURES AND COMPONENTS:

**Pump** (self-priming crescent gear pump with integral relief valve), **suction strainer** with mesh basket and magnetic plug on both inlet and outlet, **flow sight indicator**, **flow rate meter** with local rate display and with low flow switch interlocked with indicator light and automatic pump stop, **accumulator** (to allow for oil

expansion/contraction during storage with closed valves, **gauges** (Inlet and outlet local temperature gauges; one panel-mounted inlet temperature gauge, local pressure gauge on oil pump discharge), **piping** (all steel welded pipe insures years of leak free service), **base** (the entire system is mounted on a reinforced structural steel base with integral drip pan to collect any oil that may be accidentally spilt), **controls** (Nema 4 enclosure containing pump and cooler starters, on/off pushbuttons for pump and cooler), **cable reel** (control panel connected to a 45-amp spring-rewind live cable reel with 50' portable cord) and **hoses** (1-1/2" or 2" (your preference) suction and discharge hoses, hard-connected to trailer inlet and outlet; SS overbraid hose x 20' long each).

**PORTABILITY:** Every portable transformer oil cooling unit is available in a stationary model or can be made portable on a trailer.