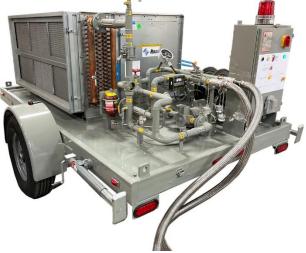

## STANDARD FEATURES AND COMPONENTS:

**Pump** (self-priming crescent gear pump with integral relief valve), **suction strainer** with mesh basket and magnetic plug on both inlet and outlet, **flow sight indicator**, **flow rate meter** with local rate display and with low flow switch interlocked with indicator light and automatic pump stop, **accumulator** (to allow for oil

expansion/contraction during storage with closed valves, **gauges** (Inlet and outlet local temperature gauges; one panel-mounted inlet temperature gauge, local pressure gauge on oil pump discharge), **piping** (all steel welded pipe insures years of leak free service), **base** (the entire system is mounted on a reinforced structural steel base with integral drip pan to collect any oil that may be accidentally spilt), **controls** (Nema 4 enclosure containing pump and cooler starters, on/off pushbuttons for pump and cooler), **cable reel** (control panel connected to a 45-amp spring-rewind live cable reel with 50' portable cord) and **hoses** (1-1/2" or 2" (your preference) suction and discharge hoses, hard-connected to trailer inlet and outlet; SS overbraid hose x 20' long each).